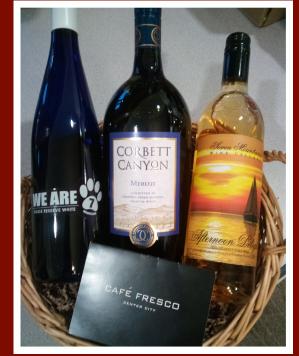

## 4. DATE NIGHT

**Including:** \$50 gift card to Café Freso and 3 bottles of wine