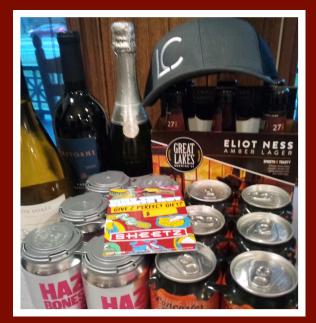

## 3. BOOZE CRUIZE

**Including:** \$25 Sheetz gift card, 3 bottles of wine, 3 locally brewed beer six packs, LC hat