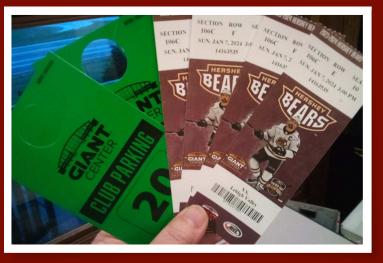

### 1. BEARSIBEARSIBEARSI

**Including:** 4 Club Seat Tickets and Two Club parking passes to January 7th Teddy Bear Toss Game