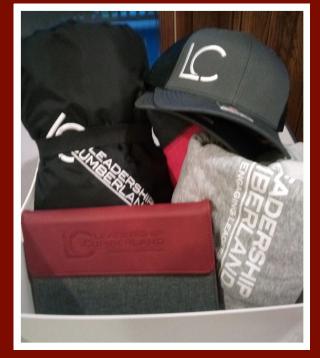

## 7. #LCPROUD MERCH

**Including:** 2 LC hats, 2 LC sweatshirts, LC monogrammed blanket, LC padfolio, and LC koozies