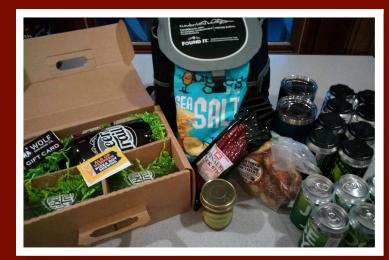

#### 2. BEER TRAIL

**Including:** \$50 Wolfe Brewing gift card, \$30 Al's of Hampden gift card, Beer Trail Growler & pint glasses, 3 different local beer 4 packs, variety of local snacks, Found It cooler, 2 Volvo yeti cups