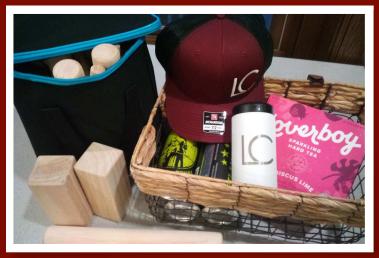

#### 5. LC SUNDAY FUNDAY TAILGATE

**Including:** Viking Chess Set, Custom LC Branded Yeti Can Cooler, Molly Pitcher 4 pack of beer, Hard Seltzer 6 pack, and two branded LC hats and koozies