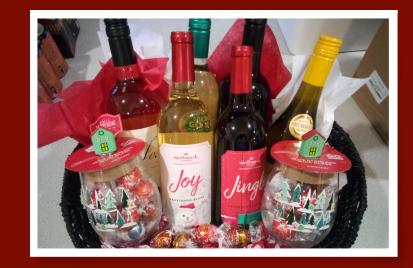

# 6. WINTER WINELAND

**Including:** 6 bottles of wine, 2 Christmas Stemless Wine Glasses, and loads of Lindt chocolate